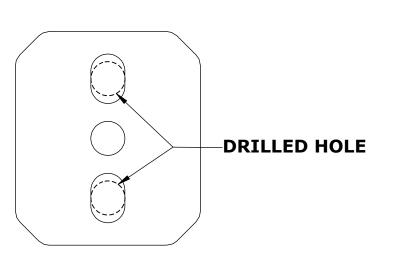

#### Step 1: Drill holes in Wall for screw anchors and attach Mounting Plate to Wall

Determine your desired location for installation and make a mark for the location of the mounting plate. Remove mounting plate from backplate by loosening set screw in backplate as pictured below. Place center hole of mounting plate over mark made above. Make 2 marks where mounting screws will be placed as shown below. Drill hole at each of the marks. (You may substitute other style mounting anchors or screws if desired). Place anchors into the holes made. Place mounting plate over holes and secure to mounting surface using screws as shown below.