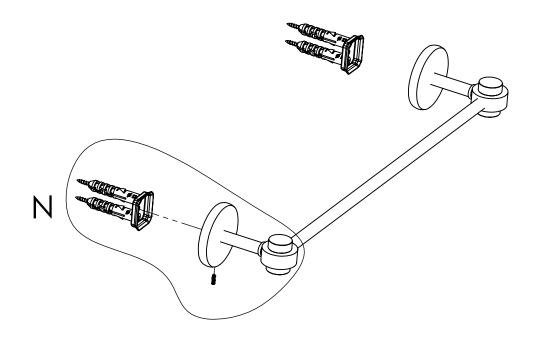

### **Step 2:** Attach Bracket to Mounting Plate.

Place bracket on mounting plate and secure by tightening set screw as shown below.

### **PERSPECTIVE**