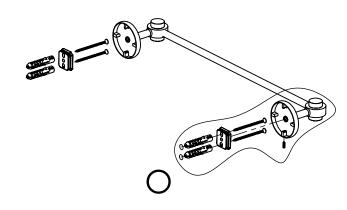

#### Step 1: Drill holes in Wall for screw anchors and attach Mounting Plate to Wall

Determine your desired location for installation and make a mark for the location of the mounting plate. Remove mounting plate from backplate by loosening set screw in backplate as pictured below. Place center hole of mounting plate over mark made above. Make 2 marks where mounting screws will be placed as shown below. Drill hole at each of the marks. (You may substitute other style mounting anchors or screws if desired). Place anchors into the holes made. Place mounting plate over holes and secure to mounting surface using screws as shown below.

#### **PERSPECTIVE**