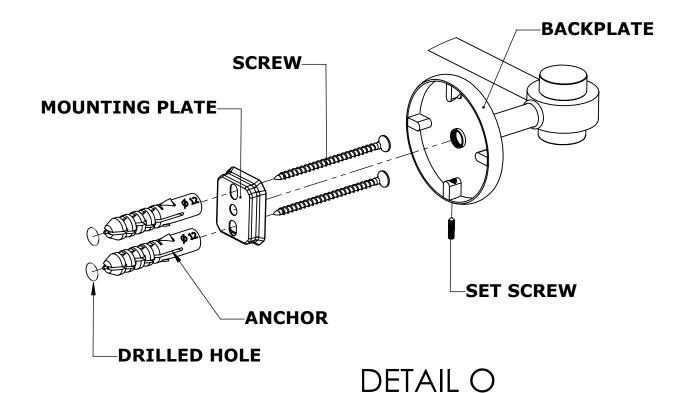

#### Step 1: Drill holes in Wall for screw anchors and attach Mounting Plate to Wall

Determine your desired location for installation and make a mark for the location of the mounting plate. Remove mounting plate from backplate by loosening set screw in backplate as pictured below. Place center hole of mounting plate over mark made above. Make 2 marks where mounting screws will be placed as shown below. Drill hole at each of the marks. (You may substitute other style mounting anchors or screws if desired). Place anchors into the holes made. Place mounting plate over holes and secure to mounting surface using screws as shown below.

### **Step 2:** Attach Bracket to Mounting Plate.

Place bracket on mounting plate and secure by tightening set screw as shown below.