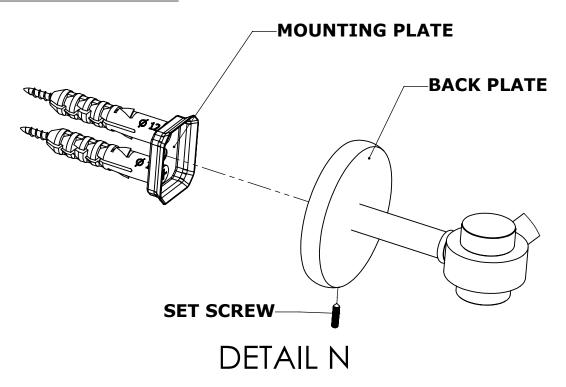

#### Step 1: Drill holes in Wall for screw anchors and attach Mounting Plate to Wall

Determine your desired location for installation and make a mark for the location of the mounting plate. Remove mounting plate from backplate by loosening set screw in backplate as pictured below. Place center hole of mounting plate over mark made above. Make 2 marks where mounting screws will be placed as shown below. Drill hole at each of the marks. (You may substitute other style mounting anchors or screws if desired). Place anchors into the holes made. Place mounting plate over holes and secure to mounting surface using screws as shown below.

### **Step 2:** Attach Bracket to Mounting Plate.

Place bracket on mounting plate and secure by tightening set screw as shown below.